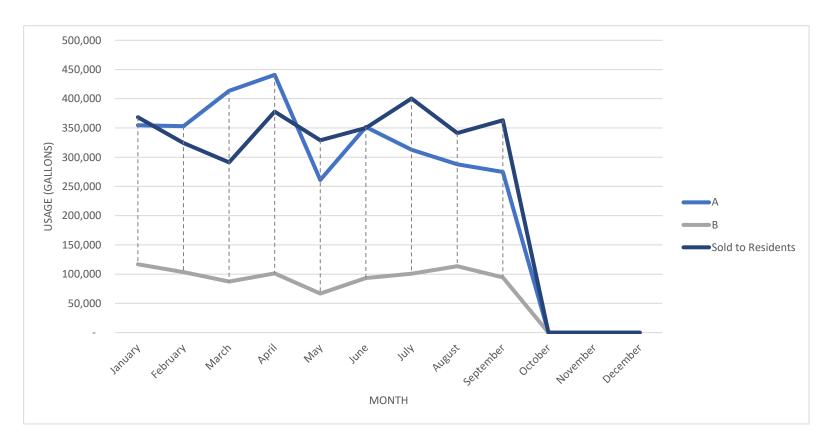

#### 5) OPERATIONS

- a) ORC Report: Mr. Willow presented the Operator's Report. Mr. Willow explained the chlorine pump was not operating correctly, so the level was increased to correct the matter which resulted in the temporary chlorine smell in the water. Mr. Willow confirmed the lead and copper samples were sent yesterday. He reported the system was flushed last week.
- b) Leak Data Report: Ms. Hardekopf presented the Leak Data Report. The August water loss was 15%.
- 6) **PUBLIC COMMENT:** Ms. Hardekopf discussed an Arabian Acres resident that is disputing their water usage. Their average usage went from 600-800 gallons per month to 6600 gallons. She confirmed that Mr. Willow checked and there are no issues with the meter and the water usage was accurate. Ms. Hardekopf informed the resident of his