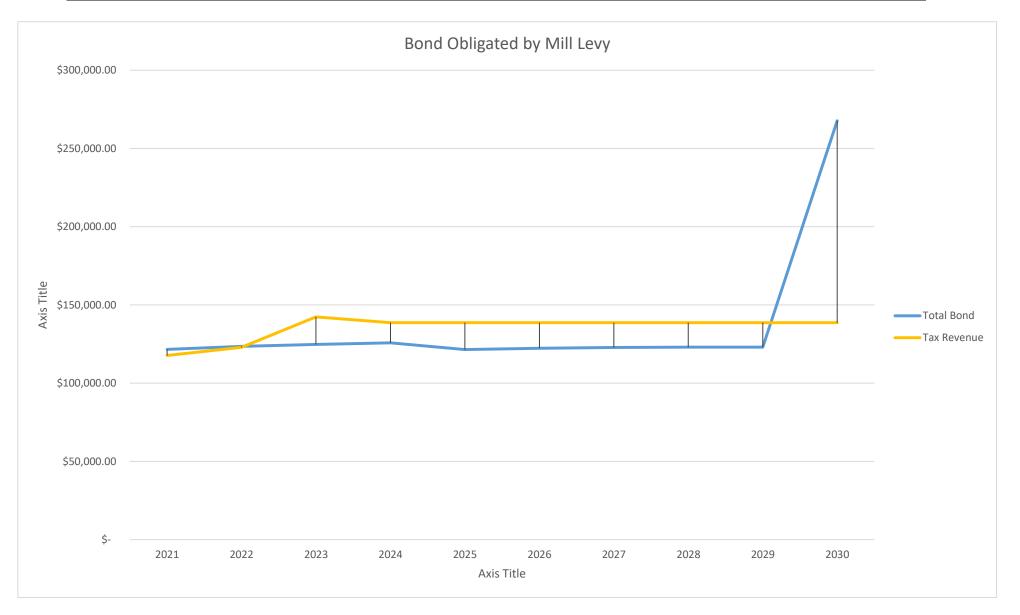

#### 2) FINANCIAL MATTERS

- a) Review of Billing and Collection Status
- b) Review and accept the September 30, 2022, Unaudited Financial Status (enclosed)
- c) Review and Approve the Payment of Claims (enclosed)
- d) Discuss and review preliminary 2023 Budget (enclosed)
- e) Review Debt revenue and payment analysis (enclosed)