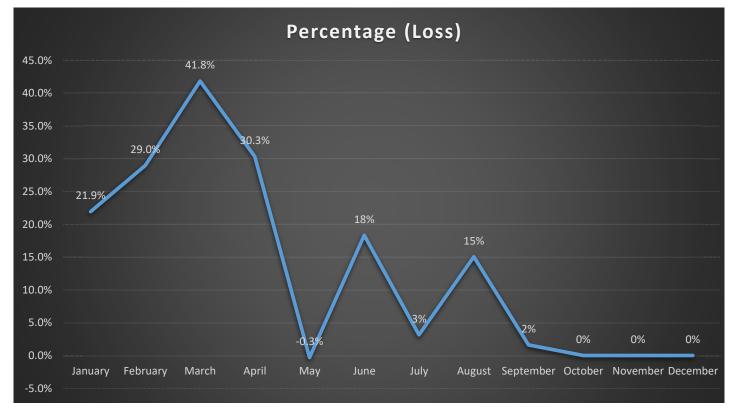

#### 5) OPERATIONS

- a) ORC Report: Mr. Willow presented the Operator's Report. Mr. Willow explained the chlorine pump was not operating correctly, so the level was increased to correct the matter which resulted in the temporary chlorine smell in the water. Mr. Willow confirmed the lead and copper samples were sent yesterday. He reported the system was flushed last week.
- b) Leak Data Report: Ms. Hardekopf presented the Leak Data Report. The August water loss was 15%.
- 6) **PUBLIC COMMENT:** Ms. Hardekopf discussed an Arabian Acres resident that is disputing their water usage. Their average usage went from 600-800 gallons per month to 6600 gallons. She confirmed that Mr. Willow checked and there are no issues with the meter and the water usage was accurate. Ms. Hardekopf informed the resident of his