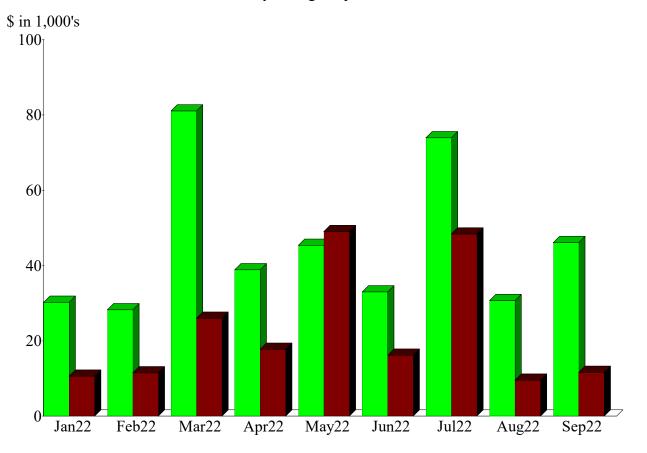

#### 2) FINANCIAL MATTERS

- a) Review of Billing and Collection Status
- b) Review and accept the September 30, 2022, Unaudited Financial Status (enclosed)
- c) Review and Approve the Payment of Claims (enclosed)
- d) Discuss and review preliminary 2023 Budget (enclosed)
- e) Review Debt revenue and payment analysis (enclosed)

#### 2) FINANCIAL MATTERS

- a) Review of Billing and Collection Status: Ms. Hardekopf provided a review of the Billing and Collection status.
- b) Review and Accept the August 31, 2022 Unaudited Financial Status: Ms. Hardekopf presented the August 31, 2022 Unaudited Financial Status. Ms. Hardekopf will have the line item for district management corrected. Director Douglass moved to accept the August 31, 2022 Unaudited Financial Status with the district management correction; seconded by Director Lempecki. Motion passed unanimously.
- c) Review and Approve the Payment of Claims: Ms. Hardekopf presented the Payment of Claims. Ms. Hardekopf noted she is investigating the High Tide invoice for annual fees. President Coffman requested WSDM be more detailed with billing. Ms. Hardekopf confirmed they can provide a more detailed invoice that shows what is included in the management services and what has been performed each month

- moving forward. After review, Director Lempecki moved to approve the Payment of Claims; seconded by Director Douglass. Motion passed unanimously.
- d) Update Board on Status of Grant Close-out: Ms. Hardekopf reported the final coating invoice was included in the Payables, so once the check is signed it will be sent to the grant writers for reimbursement. She noted the grant will be closed out before the deadline of December 31<sup>st</sup>.