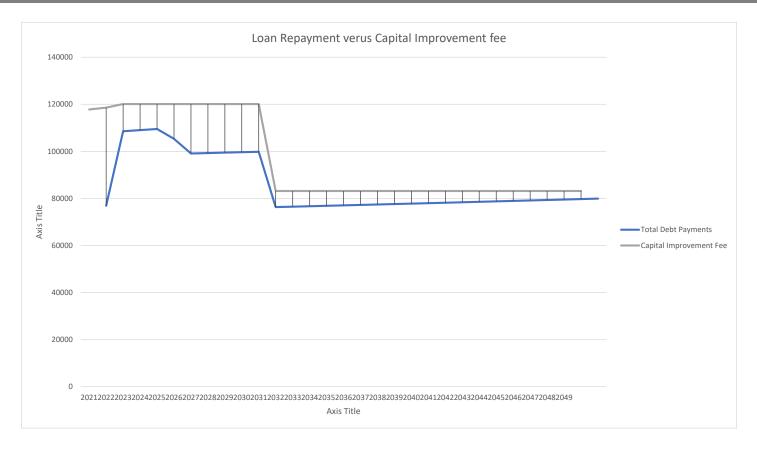

#### 2) FINANCIAL MATTERS

- a) Review of Billing and Collection Status
- b) Review and accept the September 30, 2022, Unaudited Financial Status (enclosed)
- c) Review and Approve the Payment of Claims (enclosed)
- d) Discuss and review preliminary 2023 Budget (enclosed)
- e) Review Debt revenue and payment analysis (enclosed)