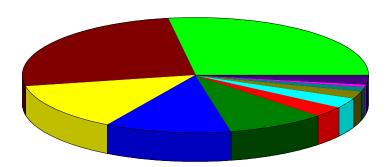

| Transfer to Debt Service Fund | 27.62%      |
|-------------------------------|-------------|
| Interest Expense - CWCD       | 25.68       |
| Insurance Expense-Operating   | 13.52       |
| ORC Fees-Operating            | 11.86       |
| District Managment Fee        | 9.37        |
| Dues Fees and Subscriptions   | 3.15        |
| Utilities                     | 2.87        |
| Treasurer Collection Fee      | 2.21        |
| Directors Fees                | 1.41        |
| Election Expense              | 0.76        |
| Other                         | 1.56        |
| Total                         | \$92,258.32 |