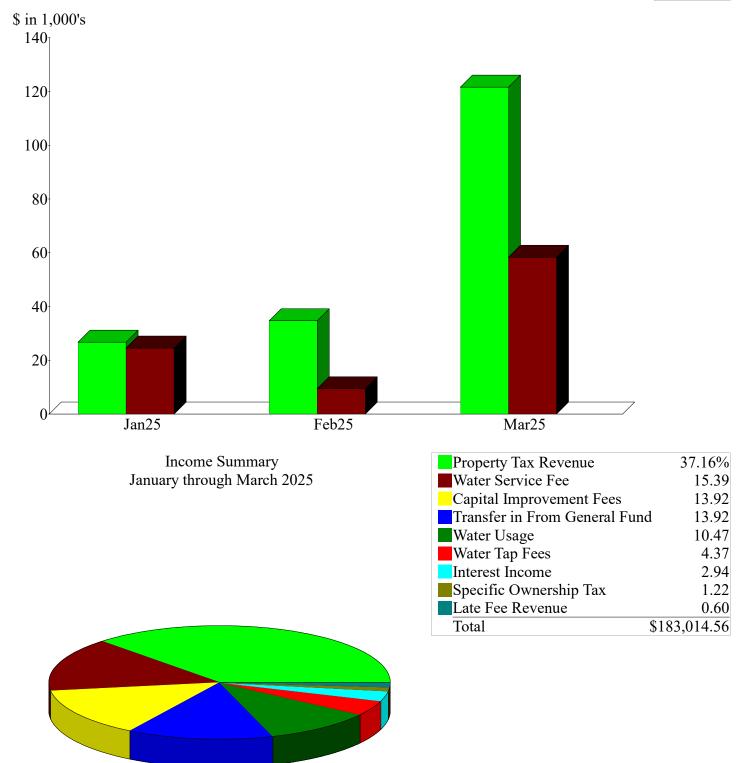

## **Arabian Acres Metropolitan District** Profit & Loss Budget vs. Actual January through March 2025

**General Fund** 

|                          |              | Feb 25    | Mar 25     | Jan - Mar 25 | Budget      | \$ Over Budget | % of Budget |
|--------------------------|--------------|-----------|------------|--------------|-------------|----------------|-------------|
| Ordinary Income/Expense  |              |           |            |              |             |                |             |
| Income                   |              |           |            |              |             |                |             |
| Capital Improvement      | ent Fees     | 8,530.55  | 8,278.68   | 25,479.36    | 77,463.00   | -51,983.64     | 32.89%      |
| Late Fee Revenue         |              | 330.00    | 402.03     | 1,092.03     |             |                |             |
| Water Service Fee        |              | 9,348.80  | 9,102.21   | 28,173.04    | 103,284.00  | -75,110.96     | 27.28%      |
| Water Tap Fees           |              | 0.00      | 8,000.00   | 8,000.00     |             |                |             |
| Water Usage              |              | 6,359.52  | 6,614.57   | 19,163.62    | 80,000.00   | -60,836.38     | 23.96%      |
| Total Income             |              | 24,568.87 | 32,397.49  | 81,908.05    | 260,747.00  | -178,838.95    | 31.41%      |
| Gross Profit             |              | 24,568.87 | 32,397.49  | 81,908.05    | 260,747.00  | -178,838.95    | 31.41%      |
| Expense                  |              |           |            |              |             |                |             |
| Contingency              |              | 0.00      | 0.00       | 0.00         | 50,000.00   | -50,000.00     | 0.0%        |
| Engineering              |              | 0.00      | 0.00       | 0.00         | 1,000.00    | -1,000.00      | 0.0%        |
| Audit                    |              | 0.00      | 0.00       | 0.00         | 9,056.00    | -9,056.00      | 0.0%        |
| Bank Service Char        | ges          | 0.00      | 32.56      | 32.56        | 100.00      | -67.44         | 32.56%      |
| Directors Fees           |              | 400.00    | 400.00     | 1,300.00     | 6,000.00    | -4,700.00      | 21.67%      |
| District Managmer        | nt Fee       | 3,384.85  | 2,475.35   | 8,644.95     | 66,000.00   | -57,355.05     | 13.1%       |
| Dues Fees and Su         | bscriptions  | 600.18    | 0.00       | 2,910.18     | 3,100.00    | -189.82        | 93.88%      |
| Election Expense         |              | 112.50    | 46.19      | 698.20       | 10,000.00   | -9,301.80      | 6.98%       |
| Insurance Expense        | e-Operating  | 0.00      | 0.00       | 12,471.00    | 14,840.00   | -2,369.00      | 84.04%      |
| Legal                    |              | 77.00     | 0.00       | 214.50       | 10,000.00   | -9,785.50      | 2.15%       |
| Locates                  |              | 0.00      | 0.00       | 0.00         | 1,000.00    | -1,000.00      | 0.0%        |
| ORC Fees-Operation       | ng           | 3,645.87  | 3,645.87   | 10,937.61    | 48,000.00   | -37,062.39     | 22.79%      |
| Postage and Copie        | es-Operating | 89.36     | 56.33      | 350.09       | 2,000.00    | -1,649.91      | 17.51%      |
| Chemicals and Su         | pplies       | 0.00      | 0.00       | 0.00         | 2,000.00    | -2,000.00      | 0.0%        |
| Repairs and Maint        | enance       | 0.00      | 0.00       | 385.00       | 40,000.00   | -39,615.00     | 0.96%       |
| Utilities                |              | 837.42    | 642.59     | 2,647.49     | 10,000.00   | -7,352.51      | 26.48%      |
| Water Billing            |              | 0.00      | 0.00       | 0.00         | 3,000.00    | -3,000.00      | 0.0%        |
| Water Distribution       | Purchases    | 0.00      | 0.00       | 0.00         | 10,000.00   | -10,000.00     | 0.0%        |
| Water Shares             |              | 0.00      | 0.00       | 0.00         | 700.00      | -700.00        | 0.0%        |
| Water Testing            |              | 23.00     | 23.00      | 404.00       | 2,000.00    | -1,596.00      | 20.2%       |
| Total Expense            |              | 9,170.18  | 7,321.89   | 40,995.58    | 288,796.00  | -247,800.42    | 14.2%       |
| Net Ordinary Income      |              | 15,398.69 | 25,075.60  | 40,912.47    | -28,049.00  | 68,961.47      | -145.86%    |
| Other Income/Expense     |              |           |            |              |             |                |             |
| Other Expense            |              |           |            |              |             |                |             |
| Transfer to Debt Service | e Fund       | 0.00      | 25,479.36  | 25,479.36    | 77,463.00   | -51,983.64     | 32.89%      |
| Total Other Expense      |              | 0.00      | 25,479.36  | 25,479.36    | 77,463.00   | -51,983.64     | 32.89%      |
| Net Other Income         |              | 0.00      | -25,479.36 | -25,479.36   | -77,463.00  | 51,983.64      | 32.89%      |
| t Income                 |              | 15,398.69 | -403.76    | 15,433.11    | -105,512.00 | 120,945.11     | -14.63%     |

## **Arabian Acres Metropolitan District Profit & Loss Budget vs. Actual**

January through March 2025

**TOTAL** Feb 25 Mar 25 Jan - Mar 25 **Budget** \$ Over Budget % of Budget **Ordinary Income/Expense** Income Transfer in From General Fund 0.00 25,479.36 25,479.36 77,463.00 -51,983.64 32.89% **Property Tax Revenue** 7,322.71 60,693.33 68,016.04 159,900.00 -91,883.96 42.54% Specific Ownership Tax 19.99% 1,176.81 1,060.30 2,237.11 11,193.00 -8,955.89 38.52% **Total Income** 8,499.52 87,232.99 95,732.51 248,556.00 -152,823.49 **Gross Profit** 8,499.52 38.52% 87,232.99 95,732.51 248,556.00 -152,823.49 **Expense** 0.00 5,000.00 Contingency 0.00 0.00 -5,000.00 0.0% 2,040.49 **Treasurer Collection Fee** 219.69 1,820.80 4,797.00 -2,756.51 42.54% **Total Expense** 219.69 1,820.80 2,040.49 9,797.00 -7,756.51 20.83% **Net Ordinary Income** 8.279.83 85.412.19 93.692.02 238.759.00 -145,066.98 39.24% Other Income/Expense Other Income Interest Income 374.00 1,628.20 1,966.16 5,374.00 5,000.00 107.48% **Total Other Income** 1,628.20 1,966.16 5,374.00 5,000.00 374.00 107.48% Other Expense CO Water Resources/Power Princ. 0.00 0.00 0.00 35,216.00 -35,216.00 0.0% CO Water Resource/Power Int. 0.00 0.00 0.00 4,832.00 -4,832.00 0.0% **Bond Principal Payment** 0.00 0.00 0.00 85,000.00 -85,000.00 0.0% National Rural Water Interest 18.28 16.01 54.82 103.00 -48.18 53.22% Interest Expense - CWCD 0.00 23.688.07 23.688.07 23.688.00 0.07 100.0% Trustee Fees 0.00 0.00 0.00 500.00 -500.00 0.0% **Total Other Expense** 18.28 23,704.08 23,742.89 149,339.00 -125,596.11 15.9% **Net Other Income** 1,609.92 -21,737.92 -18,368.89 -144,339.00 125,970.11 12.73% 9,889.75 63,674.27 75,323.13 94,420.00 -19,096.87 79.78%