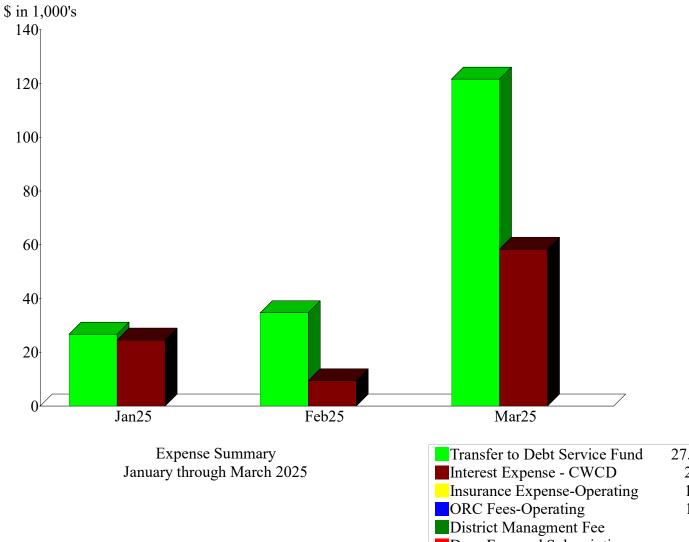

## **Arabian Acres Metropolitan District** Profit & Loss Budget vs. Actual January through March 2025

**General Fund** 

|                          |              | Feb 25    | Mar 25     | Jan - Mar 25 | Budget      | \$ Over Budget | % of Budget |
|--------------------------|--------------|-----------|------------|--------------|-------------|----------------|-------------|
| Ordinary Income/Expense  |              |           |            |              |             |                |             |
| Income                   |              |           |            |              |             |                |             |
| Capital Improvement      | ent Fees     | 8,530.55  | 8,278.68   | 25,479.36    | 77,463.00   | -51,983.64     | 32.89%      |
| Late Fee Revenue         |              | 330.00    | 402.03     | 1,092.03     |             |                |             |
| Water Service Fee        |              | 9,348.80  | 9,102.21   | 28,173.04    | 103,284.00  | -75,110.96     | 27.28%      |
| Water Tap Fees           |              | 0.00      | 8,000.00   | 8,000.00     |             |                |             |
| Water Usage              |              | 6,359.52  | 6,614.57   | 19,163.62    | 80,000.00   | -60,836.38     | 23.96%      |
| Total Income             |              | 24,568.87 | 32,397.49  | 81,908.05    | 260,747.00  | -178,838.95    | 31.41%      |
| Gross Profit             |              | 24,568.87 | 32,397.49  | 81,908.05    | 260,747.00  | -178,838.95    | 31.41%      |
| Expense                  |              |           |            |              |             |                |             |
| Contingency              |              | 0.00      | 0.00       | 0.00         | 50,000.00   | -50,000.00     | 0.0%        |
| Engineering              |              | 0.00      | 0.00       | 0.00         | 1,000.00    | -1,000.00      | 0.0%        |
| Audit                    |              | 0.00      | 0.00       | 0.00         | 9,056.00    | -9,056.00      | 0.0%        |
| Bank Service Char        | ges          | 0.00      | 32.56      | 32.56        | 100.00      | -67.44         | 32.56%      |
| Directors Fees           |              | 400.00    | 400.00     | 1,300.00     | 6,000.00    | -4,700.00      | 21.67%      |
| District Managmer        | nt Fee       | 3,384.85  | 2,475.35   | 8,644.95     | 66,000.00   | -57,355.05     | 13.1%       |
| Dues Fees and Su         | bscriptions  | 600.18    | 0.00       | 2,910.18     | 3,100.00    | -189.82        | 93.88%      |
| Election Expense         |              | 112.50    | 46.19      | 698.20       | 10,000.00   | -9,301.80      | 6.98%       |
| Insurance Expense        | e-Operating  | 0.00      | 0.00       | 12,471.00    | 14,840.00   | -2,369.00      | 84.04%      |
| Legal                    |              | 77.00     | 0.00       | 214.50       | 10,000.00   | -9,785.50      | 2.15%       |
| Locates                  |              | 0.00      | 0.00       | 0.00         | 1,000.00    | -1,000.00      | 0.0%        |
| ORC Fees-Operation       | ng           | 3,645.87  | 3,645.87   | 10,937.61    | 48,000.00   | -37,062.39     | 22.79%      |
| Postage and Copie        | es-Operating | 89.36     | 56.33      | 350.09       | 2,000.00    | -1,649.91      | 17.51%      |
| Chemicals and Su         | pplies       | 0.00      | 0.00       | 0.00         | 2,000.00    | -2,000.00      | 0.0%        |
| Repairs and Maint        | enance       | 0.00      | 0.00       | 385.00       | 40,000.00   | -39,615.00     | 0.96%       |
| Utilities                |              | 837.42    | 642.59     | 2,647.49     | 10,000.00   | -7,352.51      | 26.48%      |
| Water Billing            |              | 0.00      | 0.00       | 0.00         | 3,000.00    | -3,000.00      | 0.0%        |
| Water Distribution       | Purchases    | 0.00      | 0.00       | 0.00         | 10,000.00   | -10,000.00     | 0.0%        |
| Water Shares             |              | 0.00      | 0.00       | 0.00         | 700.00      | -700.00        | 0.0%        |
| Water Testing            |              | 23.00     | 23.00      | 404.00       | 2,000.00    | -1,596.00      | 20.2%       |
| Total Expense            |              | 9,170.18  | 7,321.89   | 40,995.58    | 288,796.00  | -247,800.42    | 14.2%       |
| Net Ordinary Income      |              | 15,398.69 | 25,075.60  | 40,912.47    | -28,049.00  | 68,961.47      | -145.86%    |
| Other Income/Expense     |              |           |            |              |             |                |             |
| Other Expense            |              |           |            |              |             |                |             |
| Transfer to Debt Service | e Fund       | 0.00      | 25,479.36  | 25,479.36    | 77,463.00   | -51,983.64     | 32.89%      |
| Total Other Expense      |              | 0.00      | 25,479.36  | 25,479.36    | 77,463.00   | -51,983.64     | 32.89%      |
| Net Other Income         |              | 0.00      | -25,479.36 | -25,479.36   | -77,463.00  | 51,983.64      | 32.89%      |
| t Income                 |              | 15,398.69 | -403.76    | 15,433.11    | -105,512.00 | 120,945.11     | -14.63%     |

## **Arabian Acres Metropolitan District Profit & Loss Budget vs. Actual**

January through March 2025

**TOTAL** Feb 25 Mar 25 Jan - Mar 25 **Budget** \$ Over Budget % of Budget **Ordinary Income/Expense** Income Transfer in From General Fund 0.00 25,479.36 25,479.36 77,463.00 -51,983.64 32.89% **Property Tax Revenue** 7,322.71 60,693.33 68,016.04 159,900.00 -91,883.96 42.54% Specific Ownership Tax 19.99% 1,176.81 1,060.30 2,237.11 11,193.00 -8,955.89 38.52% **Total Income** 8,499.52 87,232.99 95,732.51 248,556.00 -152,823.49 **Gross Profit** 8,499.52 38.52% 87,232.99 95,732.51 248,556.00 -152,823.49 **Expense** 0.00 5,000.00 Contingency 0.00 0.00 -5,000.00 0.0% 2,040.49 **Treasurer Collection Fee** 219.69 1,820.80 4,797.00 -2,756.51 42.54% **Total Expense** 219.69 1,820.80 2,040.49 9,797.00 -7,756.51 20.83% **Net Ordinary Income** 8.279.83 85.412.19 93.692.02 238.759.00 -145,066.98 39.24% Other Income/Expense Other Income Interest Income 374.00 1,628.20 1,966.16 5,374.00 5,000.00 107.48% **Total Other Income** 1,628.20 1,966.16 5,374.00 5,000.00 374.00 107.48% Other Expense CO Water Resources/Power Princ. 0.00 0.00 0.00 35,216.00 -35,216.00 0.0% CO Water Resource/Power Int. 0.00 0.00 0.00 4,832.00 -4,832.00 0.0% **Bond Principal Payment** 0.00 0.00 0.00 85,000.00 -85,000.00 0.0% National Rural Water Interest 18.28 16.01 54.82 103.00 -48.18 53.22% Interest Expense - CWCD 0.00 23.688.07 23.688.07 23.688.00 0.07 100.0% Trustee Fees 0.00 0.00 0.00 500.00 -500.00 0.0% **Total Other Expense** 18.28 23,704.08 23,742.89 149,339.00 -125,596.11 15.9% **Net Other Income** 1,609.92 -21,737.92 -18,368.89 -144,339.00 125,970.11 12.73% 9,889.75 63,674.27 75,323.13 94,420.00 -19,096.87 79.78%

| Transfer to Debt Service Fund | 27.62%      |
|-------------------------------|-------------|
| Interest Expense - CWCD       | 25.68       |
| Insurance Expense-Operating   | 13.52       |
| ORC Fees-Operating            | 11.86       |
| District Managment Fee        | 9.37        |
| Dues Fees and Subscriptions   | 3.15        |
| Utilities                     | 2.87        |
| Treasurer Collection Fee      | 2.21        |
| Directors Fees                | 1.41        |
| Election Expense              | 0.76        |
| Other                         | 1.56        |
| Total                         | \$92,258.32 |